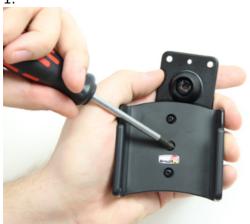

## INSTALLATION INSTRUCTIONS

2.

Please read all of the instructions and look at the pictures before attaching the holder.

- 1. Loosen the screw in the center of the holder so you can remove the tilt swivel attaching plate on the back.
- 2. Place the attaching plate onto the desired position. Screw the attaching plate into place with the enclosed screws.
- 3. Place the holder over the attaching plate so the screw fits in the hole in the tilt swivel. Screw a few turns on the screw, just so the thread starts to pull. Pull the holder toward you and hold it slightly tensed, in the same time tighten the screw so the holder is pulled toward the tilt swivel. Tighten the screw firm at first, then loosen it a bit so the holder is firmly in place, but still can be adjusted.
- 4. The holder is in place.