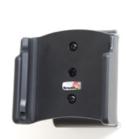

## 511482 Passive holder with tilt swivel

When keeping your smartphone in a passive holder, it is always within easy reach. A portable handsfree or a charging cable can be connected to the device when it is in the holder. The holder is attached onto a tilt swivel and can be adjusted in order to avoid light reflection. Attach onto a ProClip Mounting Platform.