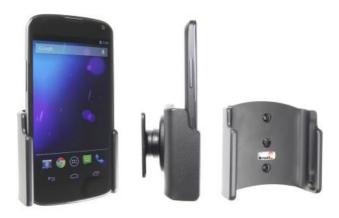

## 511482 Passive holder with tilt swivel

When keeping your smartphone in a passive holder, it is always within easy reach. A portable handsfree or a charging cable can be connected to the device when it is in the holder. The holder is attached onto a tilt swivel and can be adjusted in order to avoid light reflection. Attach onto a ProClip Mounting Platform.

## Item no 511482 fits:

LG Nexus 4 (For all countries) Nexus 4 (For all countries)