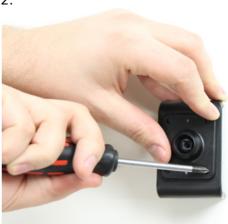

## INSTALLATION INSTRUCTIONS

2.

Please read all of the instructions and look at the pictures before attaching the holder.

- 1. Loosen the screw in the center of the holder so you can remove the tilt swivel attaching plate on the back.
- 2. Place the attaching plate onto the desired position. Screw the attaching plate into place with the enclosed screws.
- 3. Place the holder over the attaching plate so the screw fits in the hole in the tilt swivel. Screw a few turns on the screw, just so the thread starts to pull. Pull the holder toward you and hold it slightly tensed, in the same time tighten the screw so the holder is pulled toward the tilt swivel. Tighten the screw firm at first, then loosen it a bit so the holder is firmly in place, but still can be adjusted.
- 4. The holder is in place.