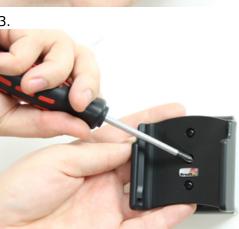

## INSTALLATION INSTRUCTIONS

2.

Please read all of the instructions and look at the pictures before attaching the holder.

- 1. Loosen the screw in the center of the holder so you can remove the tilt swivel attaching plate on the back.
- 2. Place the attaching plate onto the desired position. Screw the attaching plate into place with the enclosed screws.
- 3. Place the holder over the attaching plate so the screw fits in the hole in the tilt swivel. Screw a few turns on the screw, just so the thread starts to pull. Pull the holder toward you and hold it slightly tensed, in the same time tighten the screw so the holder is pulled toward the tilt swivel. Tighten the screw firm at first, then loosen it a bit so the holder is firmly in place, but still can be adjusted.
- 4. The holder is in place.