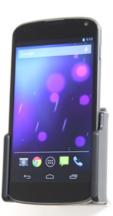

## 511482 Passive holder with tilt swivel

When keeping your smartphone in a passive holder, it is always within easy reach. A portable handsfree or a charging cable can be connected to the device when it is in the holder. The holder is attached onto a tilt swivel and can be adjusted in order to avoid light reflection. Attach onto a ProClip Mounting Platform.

## Item no 511482 fits:

LG Nexus 4 (For all countries) Nexus 4 (For all countries)