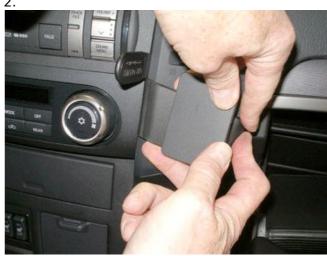

## **INSTALLATION INSTRUCTIONS**

Please read all of the instructions and look at the pictures before attaching the ProClip.

- 1. Open the glove compartment. Press the thin end of the enclosed gap opener into the gap between the frame surrounding the air vent and the control panel, to widen the gap. Peel off the adhesive tape covers on the ProClip. Press the angled edge on the right part of the ProClip into the gap between the glove compartment and the dashboard.
- 2. Flip the ProClip/pull it toward the steering wheel. Hook the angled edge on the left part of the ProClip into the gap below the gap opener.
- 3. Press forward on the left edge of the ProClip so the angled edge goes all the way into the gap. Pull out the gap opener.
- 4. The ProClip is in place.