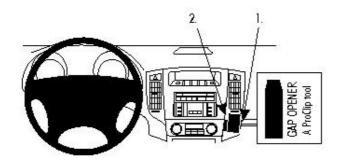

## **INSTALLATION INSTRUCTIONS**

Please read all of the instructions and look at the pictures before attaching the ProClip.

- 1. Open the glove compartment. Press the thin end of the enclosed gap opener into the gap between the frame surrounding the air vent and the control panel, to widen the gap. Peel off the adhesive tape covers on the ProClip. Press the angled edge on the right part of the ProClip into the gap between the glove compartment and the dashboard.
- 2. Flip the ProClip/pull it toward the steering wheel. Hook the angled edge on the left part of the ProClip into the gap below the gap opener.
- 3. Press forward on the left edge of the ProClip so the angled edge goes all the way into the gap. Pull out the gap opener.
- 4. The ProClip is in place.