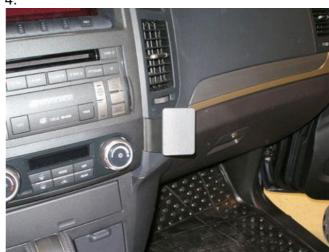

## Angled mount

ProClip is car specific and easy to install. The installation is quick, no special tools or dismantle of the dashboard is required and it will not damage the interior of the vehicle. Made in black ABS plastic. Comes with detailed instructions.

## **INSTALLATION INSTRUCTIONS**

Please read all of the instructions and look at the pictures before attaching the ProClip.

- 1. Open the glove compartment. Press the thin end of the enclosed gap opener into the gap between the frame surrounding the air vent and the control panel, to widen the gap. Peel off the adhesive tape covers on the ProClip. Press the angled edge on the right part of the ProClip into the gap between the glove compartment and the dashboard.
- 2. Flip the ProClip/pull it toward the steering wheel. Hook the angled edge on the left part of the ProClip into the gap below the gap opener.
- 3. Press forward on the left edge of the ProClip so the angled edge goes all the way into the gap. Pull out the gap opener.
- 4. The ProClip is in place.