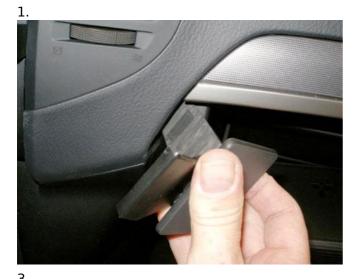

## **INSTALLATION INSTRUCTIONS**

Please read all of the instructions and look at the pictures before attaching the ProClip.

- 1. Open the glove compartment. Press the thin end of the enclosed gap opener into the gap between the frame surrounding the air vent and the control panel, to widen the gap. Peel off the adhesive tape covers on the ProClip. Press the angled edge on the right part of the ProClip into the gap between the glove compartment and the dashboard.
- 2. Flip the ProClip/pull it toward the steering wheel. Hook the angled edge on the left part of the ProClip into the gap below the gap opener.
- 3. Press forward on the left edge of the ProClip so the angled edge goes all the way into the gap. Pull out the gap opener.
- 4. The ProClip is in place.