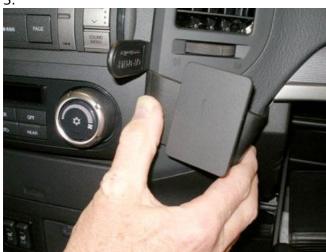

## **INSTALLATION INSTRUCTIONS**

Please read all of the instructions and look at the pictures before attaching the ProClip.

- 1. Open the glove compartment. Press the thin end of the enclosed gap opener into the gap between the frame surrounding the air vent and the control panel, to widen the gap. Peel off the adhesive tape covers on the ProClip. Press the angled edge on the right part of the ProClip into the gap between the glove compartment and the dashboard.
- 2. Flip the ProClip/pull it toward the steering wheel. Hook the angled edge on the left part of the ProClip into the gap below the gap opener.
- 3. Press forward on the left edge of the ProClip so the angled edge goes all the way into the gap. Pull out the gap opener.
- 4. The ProClip is in place.