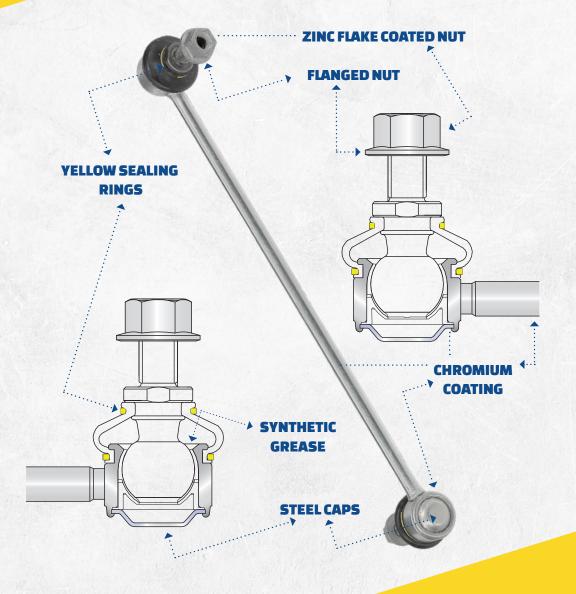

#### **CHROMIUM COATING**

Chromium coating for maximumum corrosion protection and better visual appearance

#### **STEEL CAPS FOR LINK STABILISER**

Metal closing cap for **extendend lifetime** and better visual appearance

#### **SYNTHETIC GREASE**

Special synthetic grease for reduced friction and increased durability of the joint

## **YELLOW SEALING RINGS**

Yellow metal sealing rings for optimal sealing performance

## ZINC FLAKE COATED NUT

Resistant zinc flake coated nut for maximum corrosion resistance

### **FLANGED NUT**

Durable flanged nut for precise and durable clamping force