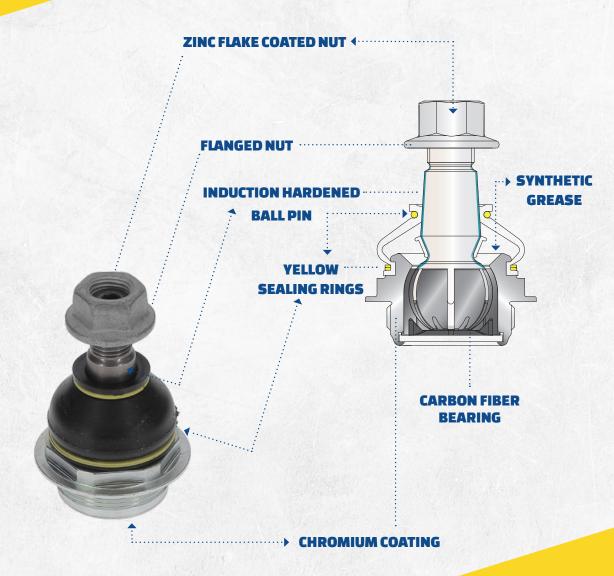

#### **CARBON FIBER BEARING**

for better durability

#### **CHROMIUM COATING**

Chromium coating for maximumum corrosion protection and better visual appearance

#### **YELLOW SEALING RINGS**

Yellow metal sealing rings for optimal sealing performance

### **INDUCTION HARDENED BALL PIN**

for increased strength and higher durability

# **FLANGED NUT**

Durable flanged nut for precise and durable clamping force

# **ZINC FLAKE COATED NUT**

Resistant zinc flake coated nut for maximum corrosion resistance

#### **SYNTHETIC GREASE**

Special synthetic grease for reduced friction and increased durability of the joint