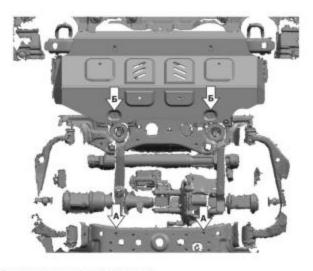

# ЗАЩИТА РАДИАТОРА и КАРТЕРА ч.1 1.9501.1/3.9501.1

| MAPKA  | модель   | ГОД<br>ВЫПУСКА | ОБЪЕМ<br>ДВИГАТЕЛЯ | тип кпп    | ТИП<br>ПРИВОДА |
|--------|----------|----------------|--------------------|------------|----------------|
| Toyota | Hilux    | 2015-          | 2.4TD; 2.8TD       | мкпп; акпп | полный         |
| Toyota | Fortuner | 2017-          | 2.8d               | АКПП       | полный         |

### Инструкция по установке:

- 1. снять штатную защиту.
- 2. Закрепить защиту штатным крепежом в резьбовые отверстия (А) и (Б).
- Закрепить пыльник к защите штатным крепежом в отверстия (В) и штатным пистоном в отверстие (Д)
- 4.Затянуть болты с необходимым усилием.

| Состав изделия: |        | 1                                                                                           |
|-----------------|--------|---------------------------------------------------------------------------------------------|
| Наименование    | Кол-во | Момент затяжки                                                                              |
| Штатный крепеж  |        | 1<br>1<br>1<br>1<br>1<br>1<br>1<br>1<br>1<br>1<br>1<br>1<br>1<br>1<br>1<br>1<br>1<br>1<br>1 |