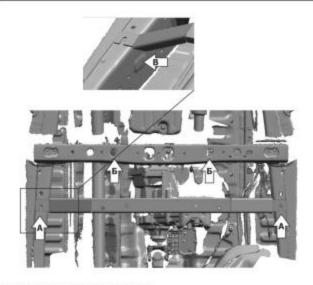

#### Инструкция по установке:

- Установить гайку закладную М10 в отверстие(A)
  Вкрутить болт М8х30 в штатное резьбовое отверстие(Б)
  Установить защиту: переднюю часть защиты завести на установленные болты M8x30, заднюю часть закрепить болтами M10x30 к гайкам закладным M10. дополнительно закрепить защиту при помощи болтов М8х30 и гаек закладных М8 в отверстие (В). Гайки закладные установить через отверстия(Д)
- 4. Затянуть болты с необходимым усилием.

## Состав изделия:

| оостав изделил.                                                                                      |                                                             | i .                |
|------------------------------------------------------------------------------------------------------|-------------------------------------------------------------|--------------------|
| Наименование                                                                                         | Кол-во                                                      | Момент затяжки     |
| Болт М8х30<br>Болт М10<br>Шайба 8<br>Шайба 10<br>Гайка закладная М8<br>Гайка закладная М10<br>Защита | 4 шт.<br>2 шт.<br>4 шт.<br>2 шт.<br>2 шт.<br>2 шт.<br>1 шт. | 24.0 Hm<br>47.0 Hm |