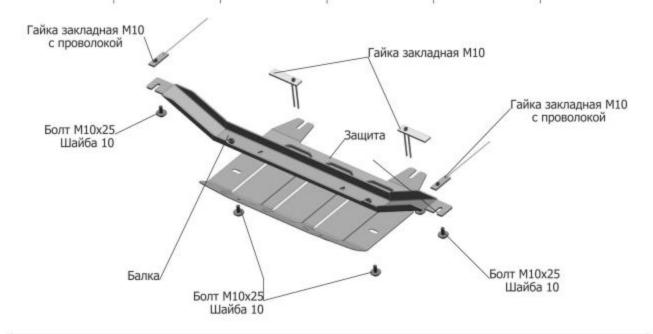

#### Инструкция по установке:

- Установить гайки закладные над отверстиями (A), через отверстия (B) под заглушкой и вкрутить болт M10x25 на 2-3 оборота.
- 2. Установить гайку закладную в отверстия (Б) и вкрутить болт М10х25 на 2-3 оборота.
- 3. Завести балку на установленные болты М10х25 и произвести подтяжку болтов.
- Установить защиту: Переднюю часть защиты РК завести на установленные болты М10х25. заднюю часть закрепить к балке болтами М10х25.
- 5. Затянуть болты с необходимым усилием.

| Состав изделия:                                                                                           |                                                    |                |
|-----------------------------------------------------------------------------------------------------------|----------------------------------------------------|----------------|
| Наименование                                                                                              | Кол-во                                             | Момент затяжки |
| Болт М10х25<br>Шайба М10<br>Гайка закладная М10<br>Гайка закладная М10 с<br>проволокой<br>Защита<br>Балка | 6 шт.<br>6 шт.<br>2 шт.<br>2 шт.<br>1 шт.<br>1 шт. | 47.0 Нм        |