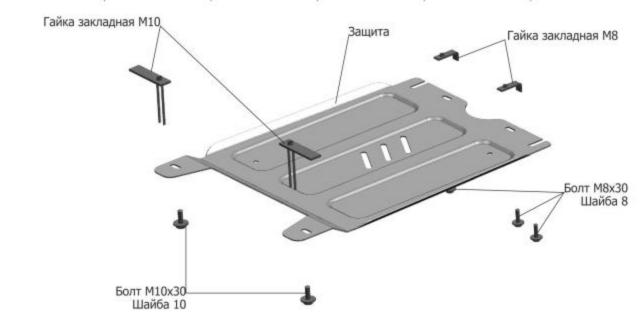

#### Инструкция по установке:

- Установить гайку закладную М10 в отверстие(A)
  Вкрутить болт М8х30 в штатное резьбовое отверстие(Б)
  Установить защиту: переднюю часть защиты завести на установленные болты M8x30, заднюю часть закрепить болтами M10x30 к гайкам закладным M10. дополнительно закрепить защиту при помощи болтов М8х30 и гаек закладных М8 в отверстие (В). Гайки закладные установить через отверстия(Д)
- 4. Затянуть болты с необходимым усилием.

## Состав изделия:

| оостав изделил.                                                                                      |                                                             | i .                |
|------------------------------------------------------------------------------------------------------|-------------------------------------------------------------|--------------------|
| Наименование                                                                                         | Кол-во                                                      | Момент затяжки     |
| Болт М8х30<br>Болт М10<br>Шайба 8<br>Шайба 10<br>Гайка закладная М8<br>Гайка закладная М10<br>Защита | 4 шт.<br>2 шт.<br>4 шт.<br>2 шт.<br>2 шт.<br>2 шт.<br>1 шт. | 24.0 Hm<br>47.0 Hm |