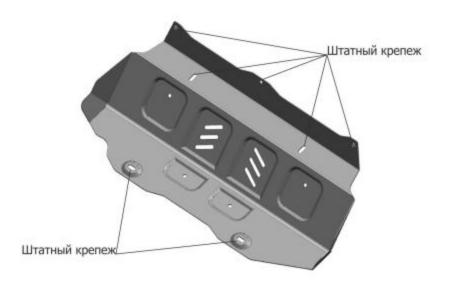

# ЗАЩИТА РАДИАТОРА и КАРТЕРА ч.1 1.9501.1/3.9501.1

| MAPKA  | модель   | ГОД<br>ВЫПУСКА | ОБЪЕМ<br>ДВИГАТЕЛЯ | тип кпп    | ТИП<br>ПРИВОДА |
|--------|----------|----------------|--------------------|------------|----------------|
| Toyota | Hilux    | 2015-          | 2.4TD; 2.8TD       | мкпп; акпп | полный         |
| Toyota | Fortuner | 2017-          | 2.8d               | АКПП       | полный         |

### Инструкция по установке:

- 1. снять штатную защиту.
- 2. Закрепить защиту штатным крепежом в резьбовые отверстия (А) и (Б).
- Закрепить пыльник к защите штатным крепежом в отверстия (В) и штатным пистоном в отверстие (Д)
- 4.Затянуть болты с необходимым усилием.

| Состав изделия: |        | 1                                                                                           |
|-----------------|--------|---------------------------------------------------------------------------------------------|
| Наименование    | Кол-во | Момент затяжки                                                                              |
| Штатный крепеж  |        | 1<br>1<br>1<br>1<br>1<br>1<br>1<br>1<br>1<br>1<br>1<br>1<br>1<br>1<br>1<br>1<br>1<br>1<br>1 |