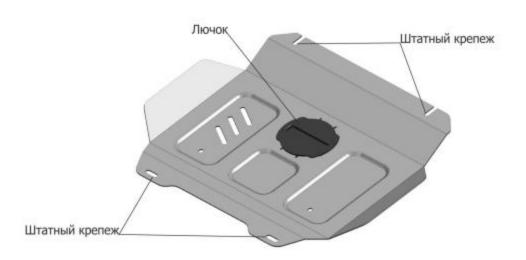

## 111.5770.1/333.5770.1

| MAPKA  | МОДЕЛЬ   | ГОД<br>ВЫПУСКА | ОБЪЕМ<br>ДВИГАТЕЛЯ | тип кпп | ТИП<br>ПРИВОДА |
|--------|----------|----------------|--------------------|---------|----------------|
| Toyota | Fortuner | 2017-          | 2.8d               | АКПП    | полный         |

#### Инструкция по установке:

- Установить гайки закладные над отверстиями (A), через отверстия (B) под заглушкой и вкрутить болт M10x25 на 2-3 оборота.
- 2. Установить гайку закладную в отверстия (Б) и вкрутить болт М10х25 на 2-3 оборота.
- 3. Завести балку на установленные болты М10х25 и произвести подтяжку болтов.
- Установить защиту: Переднюю часть защиты РК завести на установленные болты М10х25. заднюю часть закрепить к балке болтами М10х25.
- 5. Затянуть болты с необходимым усилием.

| Состав изделия:                                                                                           |                                                    |                |
|-----------------------------------------------------------------------------------------------------------|----------------------------------------------------|----------------|
| Наименование                                                                                              | Кол-во                                             | Момент затяжки |
| Болт М10х25<br>Шайба М10<br>Гайка закладная М10<br>Гайка закладная М10 с<br>проволокой<br>Защита<br>Балка | 6 шт.<br>6 шт.<br>2 шт.<br>2 шт.<br>1 шт.<br>1 шт. | 47.0 Нм        |