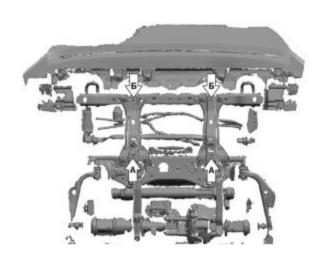

#### Инструкция по установке:

- 1. Защита устанавливается совместно с защитой радиатора и картера ч.1
- 2. Закрепить защиту штатным крепежом в резьбовые отверстия (А) и (Б).
- 3.Затянуть болты с необходимым усилием.

| Наименование   | Кол-во | Момент затяжки |
|----------------|--------|----------------|
| Штатный крепеж |        |                |