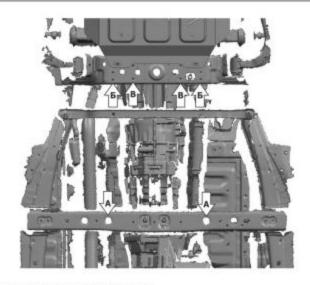

### ЗАЩИТА КПП

## 111.9503.1/333.9503.1

| МАРКА  | модель   | ГОД<br>ВЫПУСКА | ОБЪЕМ<br>ДВИГАТЕЛЯ | тип кпп    | ТИП<br>ПРИВОДА |
|--------|----------|----------------|--------------------|------------|----------------|
| Toyota | Hilux    | 2015-          | 2.4TD; 2.8TD       | мкпп; акпп | полный         |
| Toyota | Fortuner | 2017-          | 2.8d               | АКПП       | полный         |

#### Инструкция по установке:

- Установить гайку закладную М10 в отверстие(A)
  Вкрутить болт М8х30 в штатное резьбовое отверстие(Б)
  Установить защиту: переднюю часть защиты завести на установленные болты M8x30, заднюю часть закрепить болтами M10x30 к гайкам закладным M10. дополнительно закрепить защиту при помощи болтов М8х30 и гаек закладных М8 в отверстие (В). Гайки закладные установить через отверстия(Д)
- 4. Затянуть болты с необходимым усилием.