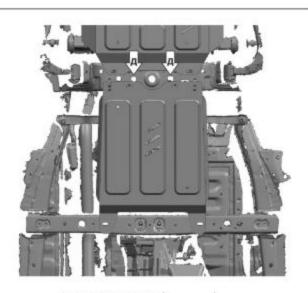

### Инструкция по установке:

- 1. снять штатную защиту.
- 2. Закрепить защиту штатным крепежом в резьбовые отверстия (А) и (Б).
- Закрепить пыльник к защите штатным крепежом в отверстия (В) и штатным пистоном в отверстие (Д)
- 4.Затянуть болты с необходимым усилием.

| Состав изделия: |        | 1                                                                                           |
|-----------------|--------|---------------------------------------------------------------------------------------------|
| Наименование    | Кол-во | Момент затяжки                                                                              |
| Штатный крепеж  |        | 1<br>1<br>1<br>1<br>1<br>1<br>1<br>1<br>1<br>1<br>1<br>1<br>1<br>1<br>1<br>1<br>1<br>1<br>1 |