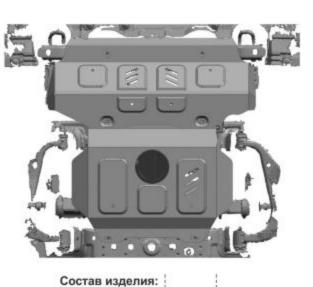

# ЗАЩИТА РАДИАТОРА и КАРТЕРА ч.2 1.9502.1/3.9502.1

| MAPKA  | модель   | ГОД<br>ВЫПУСКА | ОБЪЕМ<br>ДВИГАТЕЛЯ | тип кпп    | ТИП<br>ПРИВОДА |
|--------|----------|----------------|--------------------|------------|----------------|
| Toyota | Hilux    | 2015-          | 2.4TD; 2.8TD       | мкпп; акпп | полный         |
| Toyota | Fortuner | 2017-          | 2.8d               | АКПП       | полный         |

#### Инструкция по установке:

- 1. Защита устанавливается совместно с защитой радиатора и картера ч.1
- 2. Закрепить защиту штатным крепежом в резьбовые отверстия (А) и (Б).
- 3.Затянуть болты с необходимым усилием.

| Наименование   | Кол-во | Момент затяжки |
|----------------|--------|----------------|
| Штатный крепеж |        |                |