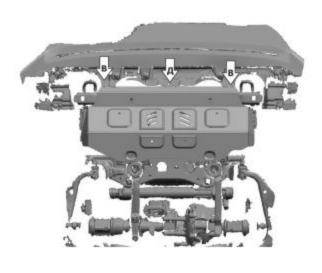

#### Инструкция по установке:

- Установить гайку закладную М10 в отверстие(A)
  Вкрутить болт М8х30 в штатное резьбовое отверстие(Б)
  Установить защиту: переднюю часть защиты завести на установленные болты M8x30, заднюю часть закрепить болтами M10x30 к гайкам закладным M10. дополнительно закрепить защиту при помощи болтов М8х30 и гаек закладных М8 в отверстие (В). Гайки закладные установить через отверстия(Д)
- 4. Затянуть болты с необходимым усилием.

## Состав изделия:

| оостав изделил.                                                                                      |                                                             | i .                |
|------------------------------------------------------------------------------------------------------|-------------------------------------------------------------|--------------------|
| Наименование                                                                                         | Кол-во                                                      | Момент затяжки     |
| Болт М8х30<br>Болт М10<br>Шайба 8<br>Шайба 10<br>Гайка закладная М8<br>Гайка закладная М10<br>Защита | 4 шт.<br>2 шт.<br>4 шт.<br>2 шт.<br>2 шт.<br>2 шт.<br>1 шт. | 24.0 Hm<br>47.0 Hm |