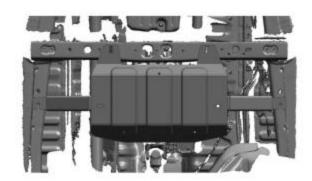

>47.0 Hm |

## 111.5770.1/333.5770.1

| MAPKA  | МОДЕЛЬ   | ГОД<br>ВЫПУСКА | ОБЪЕМ<br>ДВИГАТЕЛЯ | тип кпп | ТИП<br>ПРИВОДА |
|--------|----------|----------------|--------------------|---------|----------------|
| Toyota | Fortuner | 2017-          | 2.8d               | АКПП    | полный         |





#### Инструкция по установке:

- Установить гайки закладные над отверстиями (A), через отверстия (B) под заглушкой и вкрутить болт M10x25 на 2-3 оборота.
- 2. Установить гайку закладную в отверстия (Б) и вкрутить болт М10х25 на 2-3 оборота.
- 3. Завести балку на установленные болты М10х25 и произвести подтяжку болтов.
- Установить защиту: Переднюю часть защиты РК завести на установленные болты М10х25. заднюю часть закрепить к балке болтами М10х25.
- 5. Затянуть болты с необходимым усилием.



| Состав изделия:                                                                                           |                                                    |                |
|-----------------------------------------------------------------------------------------------------------|----------------------------------------------------|----------------|
| Наименование                                                                                              | Кол-во                                             | Момент затяжки |
| Болт М10х25<br>Шайба М10<br>Гайка закладная М10<br>Гайка закладная М10 с<br>проволокой<br>Защита<br>Балка | 6 шт.<br>6 шт.<br>2 шт.<br>2 шт.<br>1 шт.<br>1 шт. | 47.0 Нм        |

Техническая поддержка: e-mail: supp@rivalauto.com; Телефон: 8-800-555-60-43