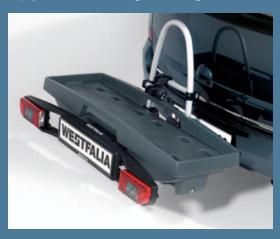

### The additional loading area.

Assembled in seconds, without tools: Capacity for 54 kg of payload such as beverage crates or garden tools.