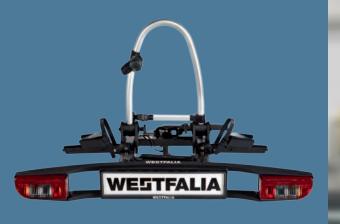

### **WESTFALIA BC 60 CYCLE CARRIER**

### Compact and carefully designed.

In every aspect the WESTFALIA BC 60 is a winning design. It represents a high standard of quality and TÜV/GS approved safety. It was developed to achieve the strict requirements of the automotive industry.

Handling of the BC 60 is oriented completely towards the needs of the customer. It is mounted in seconds by simply placing it onto the towball, and then fastened without tools with mimimal effort.

After it is used, it can be folded up to save space (58 x 69 x 22 cm) and can be stored in the matching bag in the vehicle trunk, your garage or home.

The BC 60 is suitable for cycles with a wheel base of up to 1300 mm and can carry loads up to 60 kg, it is ideal for heavy e-bicycles and Pedelecs. These trendy "Best-Ager" cycles can be - especially when compared to roof racks - easily attached and fastened.

# **WESTFALIA A LEADER AMONGST CYCLE CARRIERS**

- Double cycle carrier on the towbar
- Assembled in seconds with little effort and securely fastened
- Foldable for quick access to the boot even with the cycles attached!
- Folds away to an ultra compact size: 58 x 69 x 22 cm - especially space saving
- Ideal for cycles with extremely long wheel base (1300 mm)
- 60 kg payload: suitable also for heavy electric cycles