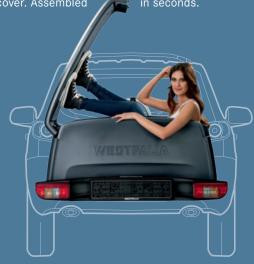

#### The removable boot.

200 litres of additional storage space: Charcoal coloured plastic box with wheels and removable cover. Assembled in seconds.